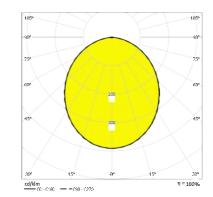

## Specifications

| Power Consumption         | 34 W                                     |
|---------------------------|------------------------------------------|
| Input Voltage             | 48 V, DC                                 |
| Input Current             | 700 mA                                   |
| Control                   | Redwood Enabled 1Ch 3G                   |
| Dimensions                | 597 x 597 x 62, 620 x 620 x 62           |
| Mounting                  | Grid Drop Ceiling – 600 x 600, 625 x 625 |
| Ingress Protection Rating | IP 40                                    |
| Weight                    | 4,5 kg                                   |
| Operating Temperature     | -30°C+40°C                               |
| Lumen Output              | 4960 lm                                  |
| Color Temperature         | 3000 К, 4000 К, 5000 К                   |
| Lifespan                  | 50 000 h, L 70                           |
| Beam Angle                | 120°                                     |
| LED Chips Efficiency      | 145 lm/W                                 |
| CRI                       | > 80                                     |
| LED Modules Wiring        | Serial                                   |
|                           |                                          |