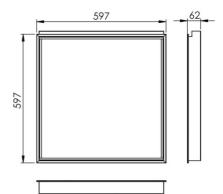

## Specifications

| Power Consumption         | 34 W                                     |
|---------------------------|------------------------------------------|
| Input Voltage             | 48 V, DC                                 |
| Input Current             | 700 mA                                   |
| Control                   | Redwood Enabled 1Ch 3G                   |
| Dimensions                | 597 x 597 x 62, 620 x 620 x 62           |
| Mounting                  | Grid Drop Ceiling – 600 x 600, 625 x 625 |
| Ingress Protection Rating | IP 40                                    |
| Weight                    | 4,5 kg                                   |
| Operating Temperature     | -30°C+40°C                               |
| Lumen Output              | 4960 lm                                  |
| Color Temperature         | 3000 К, 4000 К, 5000 К                   |
| Lifespan                  | 50 000 h, L 70                           |
| Beam Angle                | 120°                                     |
| LED Chips Efficiency      | 145 lm/W                                 |
| CRI                       | > 80                                     |
| LED Modules Wiring        | Serial                                   |
|                           |                                          |